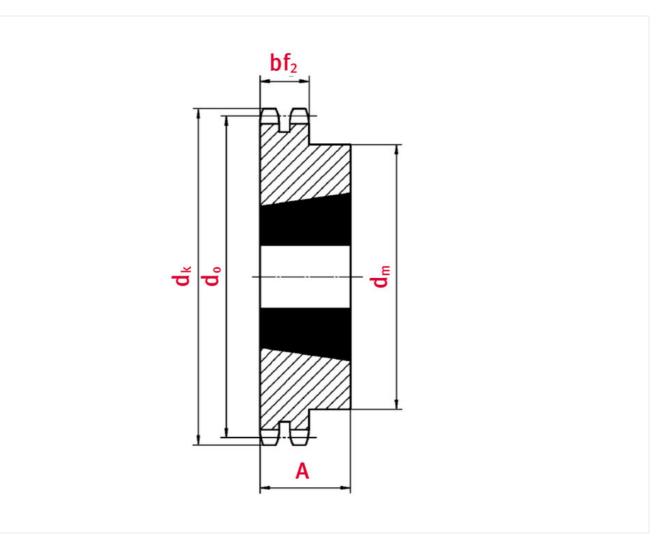

## Technical data

| SPROCKET                    | 08B  |
|-----------------------------|------|
| Teeth                       | 17   |
| Tooth width duplex bf2 (mm) | 21   |
| Tip circle dk (mm)          | 74,5 |

#### Product data

| Total length L (mm)      | 25   |
|--------------------------|------|
| Hub                      | 56   |
| Taper-lock bush (RefNr.) | 1210 |
| Sprocket type            | 2    |