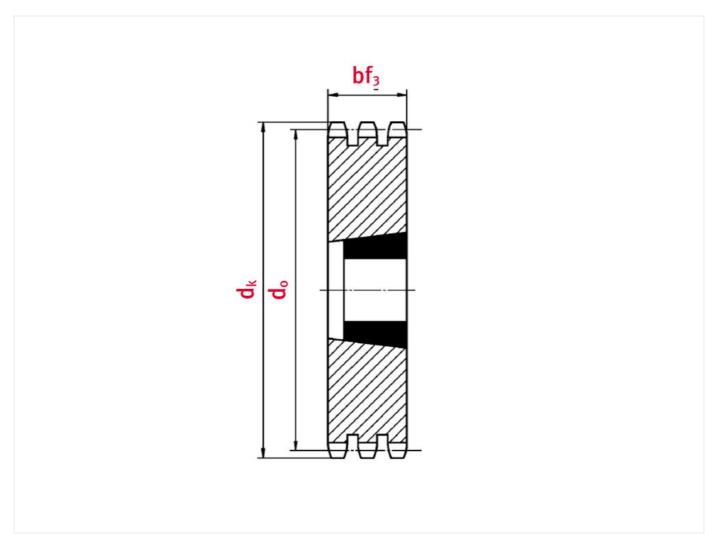

## Technical data

| SPROCKET            | 08B   |
|---------------------|-------|
| Teeth               | 25    |
| Tip circle dk (mm)  | 106,7 |
| Total length L (mm) | 34,9  |

www.iwis.com

#### Product data

| Taper-lock bush (RefNr.) | 2012 |
|--------------------------|------|
| Sprocket type            | 5    |

#### **Product Information**

Taper-lock clamping hubs enable the precise axially-centred fixing of hubs on shafts. When used with sprockets, they offer a twofold advantage over a shaft-to-hub connection with keyways: quick fitting and better centring.