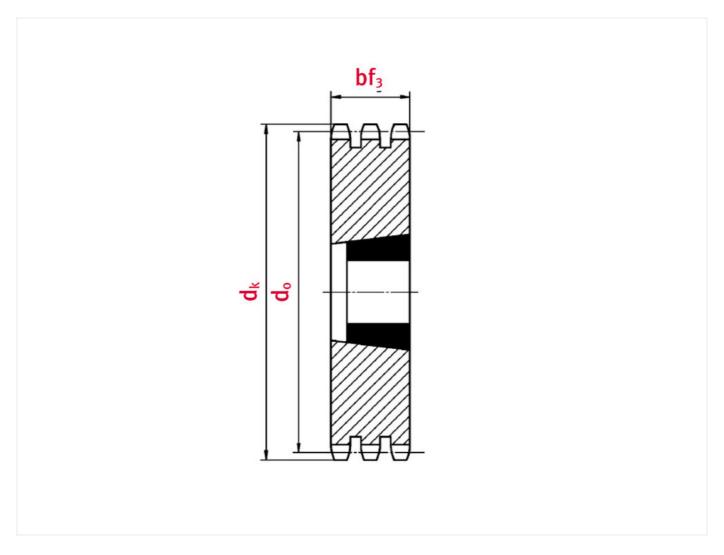

## Technical data

| SPROCKET            | 08B   |
|---------------------|-------|
| Teeth               | 27    |
| Tip circle dk (mm)  | 114,8 |
| Total length L (mm) | 34,9  |

www.iwis.com