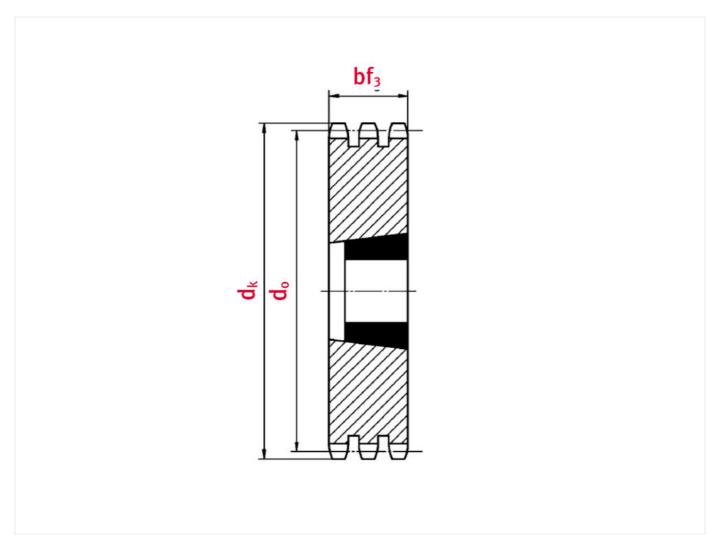

## Technical data

| SPROCKET            | 08B   |
|---------------------|-------|
| Teeth               | 38    |
| Tip circle dk (mm)  | 159,2 |
| Total length L (mm) | 34,9  |

www.iwis.com

#### **Product Information**

Taper-lock clamping hubs enable the precise axially-centred fixing of hubs on shafts. When used with sprockets, they offer a twofold advantage over a shaft-to-hub connection with keyways: quick fitting and better centring.