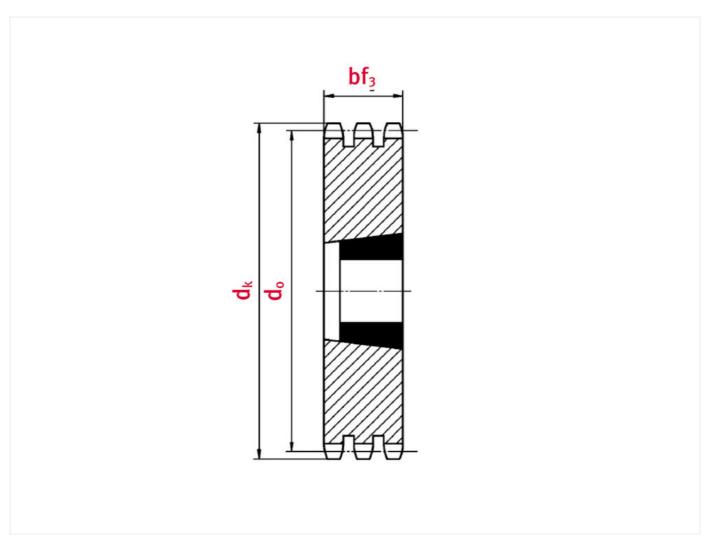

## Technical data

| SPROCKET            | 12B  |
|---------------------|------|
| Teeth               | 15   |
| Tip circle dk (mm)  | 99,8 |
| Total length L (mm) | 49,8 |

www.iwis.com