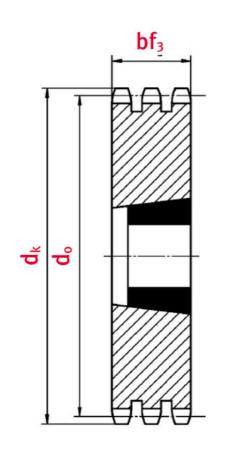

## Technical data

| SPROCKET            | 12B   |
|---------------------|-------|
| Teeth               | 17    |
| Tip circle dk (mm)  | 111,9 |
| Total length L (mm) | 49,8  |

#### Product data

| Taper-lock bush (RefNr.) | 1615 |
|--------------------------|------|
| Sprocket type            | 5    |