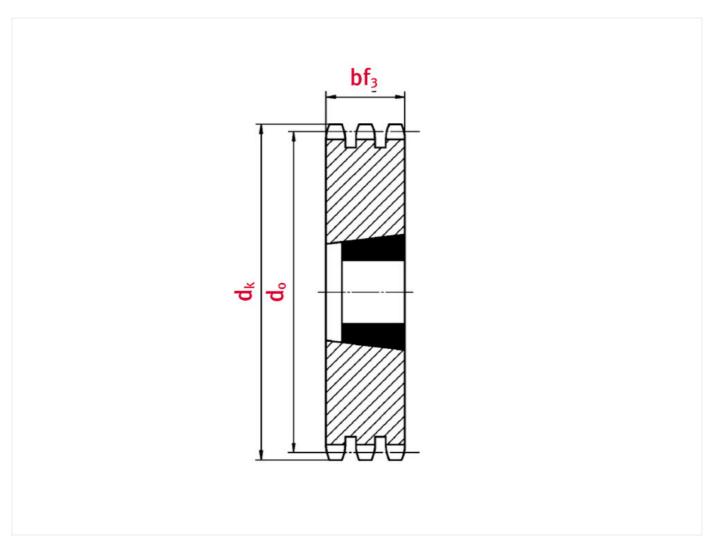

## Technical data

| SPROCKET            | 12B   |
|---------------------|-------|
| Teeth               | 19    |
| Tip circle dk (mm)  | 123,9 |
| Total length L (mm) | 49,8  |

www.iwis.com