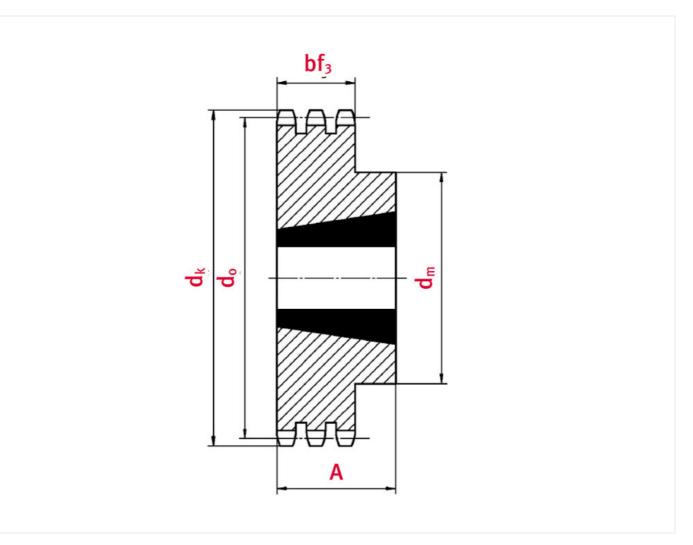

# Technical data

| SPROCKET            | 12B   |
|---------------------|-------|
| Teeth               | 30    |
| Tip circle dk (mm)  | 172,3 |
| Total length L (mm) | 51    |