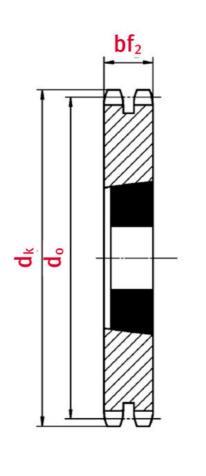

## Technical data

| SPROCKET                    | 16B   |
|-----------------------------|-------|
| Teeth                       | 15    |
| Tooth width duplex bf2 (mm) | 47,7  |
| Tip circle dk (mm)          | 133,7 |