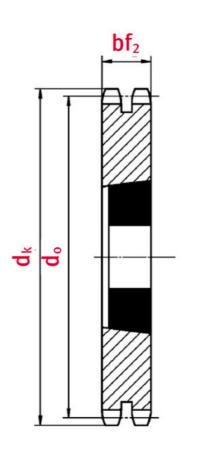

# Technical data

| SPROCKET                    | 16B   |
|-----------------------------|-------|
| Teeth                       | 18    |
| Tooth width duplex bf2 (mm) | 47,7  |
| Tip circle dk (mm)          | 157,8 |