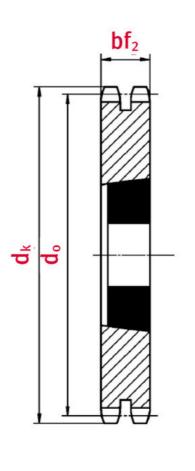

# Technical data

| SPROCKET                    | 16B   |
|-----------------------------|-------|
| Teeth                       | 28    |
| Tooth width duplex bf2 (mm) | 47,7  |
| Tip circle dk (mm)          | 173,9 |