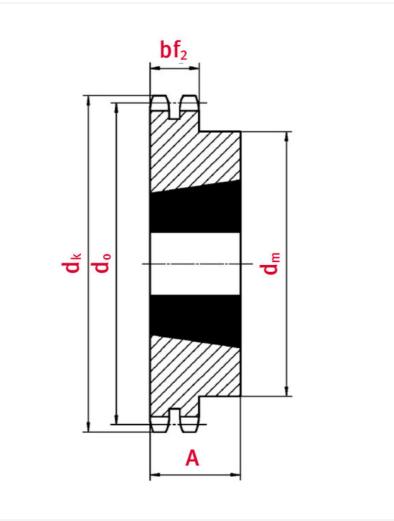

## Technical data

| SPROCKET                    | 16B  |
|-----------------------------|------|
| Teeth                       | 21   |
| Tooth width duplex bf2 (mm) | 47,7 |
| Tip circle dk (mm)          | 182  |