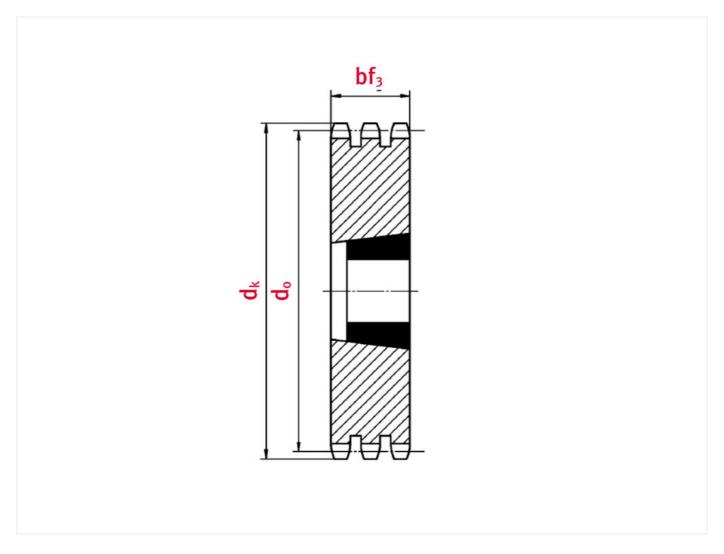

# Technical data

| SPROCKET           | 16B   |
|--------------------|-------|
| Teeth              | 15    |
| Tip circle dk (mm) | 133,7 |
| Sprocket type      | 5     |

www.iwis.com