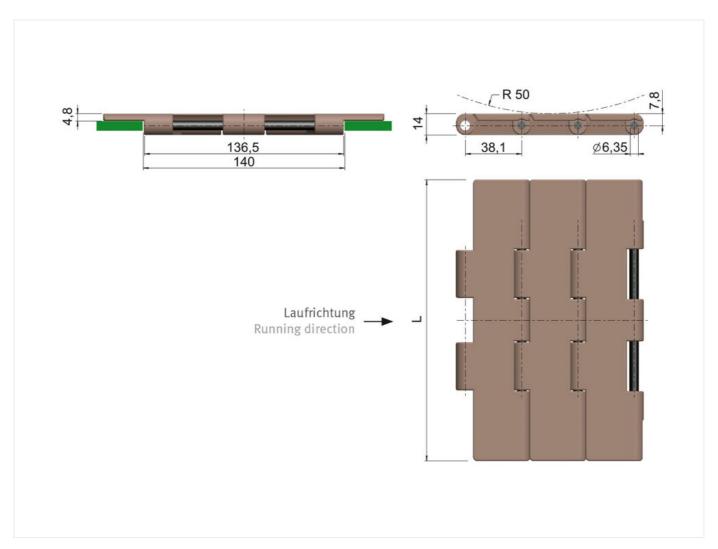

# Technical data

| FLAT TOP CHAIN            | 821  |
|---------------------------|------|
| Pin diameter d2 max. (mm) | 6,35 |
| Weight per meter (kg)     | 2,5  |
| Chain material            | LF   |

# Product data

| Pin material              | Stainless steel |
|---------------------------|-----------------|
| Plate thickness (mm)      | 4,8             |
| Back flex radius (mm)     | 50              |
| Width L (mm)              | 190,5           |
| Average breaking load (N) | 8,3             |