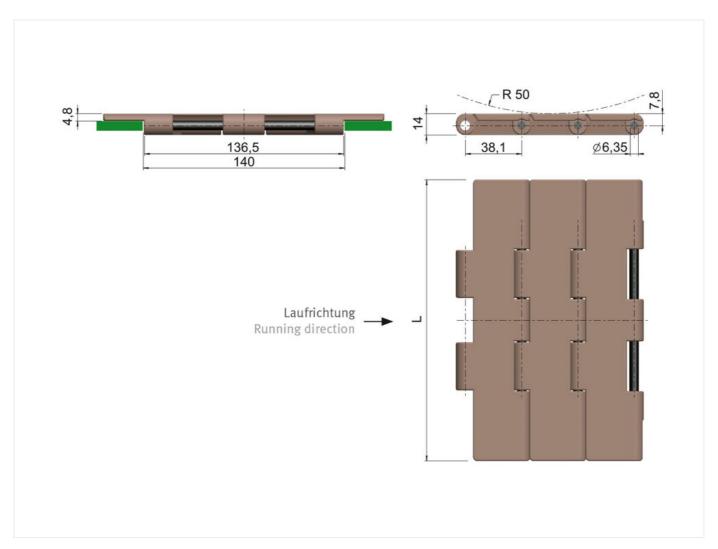

# Technical data

| FLAT TOP CHAIN            | 821  |
|---------------------------|------|
| Pin diameter d2 max. (mm) | 6,35 |
| Weight per meter (kg)     | 2,5  |
| Chain material            | KV   |

# Product data

| Pin material              | Stainless steel |
|---------------------------|-----------------|
| Plate thickness (mm)      | 4,8             |
| Back flex radius (mm)     | 50              |
| Width L (mm)              | 190,5           |
| Average breaking load (N) | 8,3             |