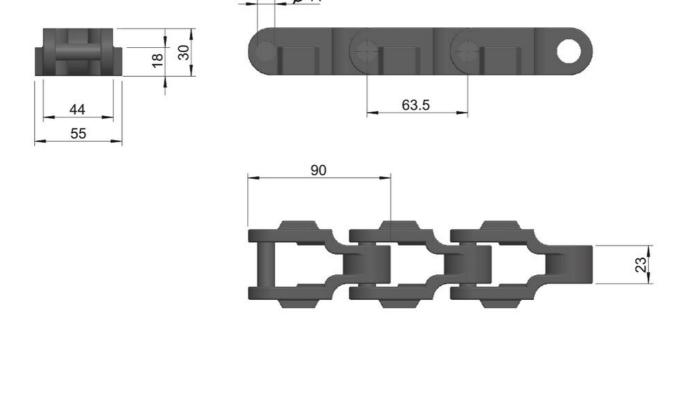

# Technical data

| FLAT TOP CHAIN            | 600       |
|---------------------------|-----------|
| Pin diameter d2 max. (mm) | 11        |
| Weight per meter (kg)     | 5,70      |
| Chain material            | Stahlguss |

# Product data

| Pin material           | Stahlguss |
|------------------------|-----------|
| Average yield load (N) | 60,000    |