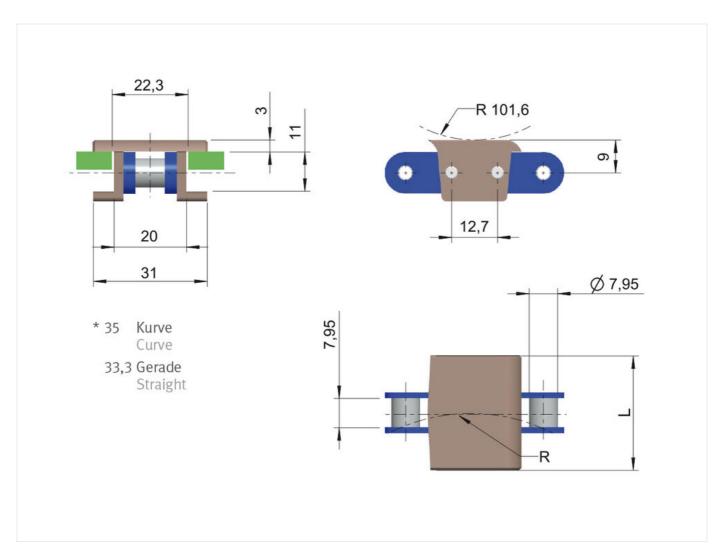

# Technical data

| FLAT TOP CHAIN        | 1843 |
|-----------------------|------|
| Weight per meter (kg) | 0,9  |
| Back flex radius (mm) | 100  |
| Width L (mm)          | 50,8 |

www.iwis.com 1

# Product data

| Average breaking load (N)   | 5,9                                       |
|-----------------------------|-------------------------------------------|
| Minimum Curve radius R (mm) | 250                                       |
| Snap on material            | LF                                        |
| Material base chain         | coreshop.product.attribute.stainlesssteel |
| Pitch base chain (mm)       | 12,7                                      |