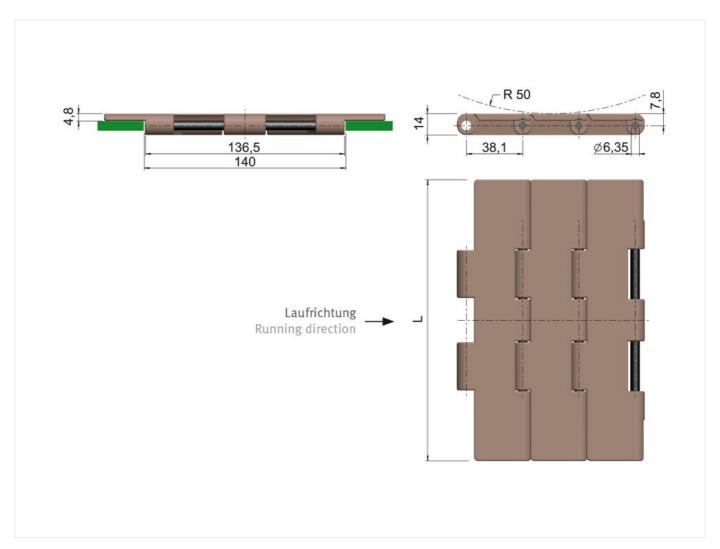

# Technical data

| FLAT TOP CHAIN            | 821  |
|---------------------------|------|
| Pin diameter d2 max. (mm) | 6,35 |
| Weight per meter (kg)     | 3,25 |
| Chain material            | KV   |

# Product data

| Pin material              | Stainless steel |
|---------------------------|-----------------|
| Plate thickness (mm)      | 4,8             |
| Back flex radius (mm)     | 50              |
| Width L (mm)              | 304,8           |
| Average breaking load (N) | 8,3             |