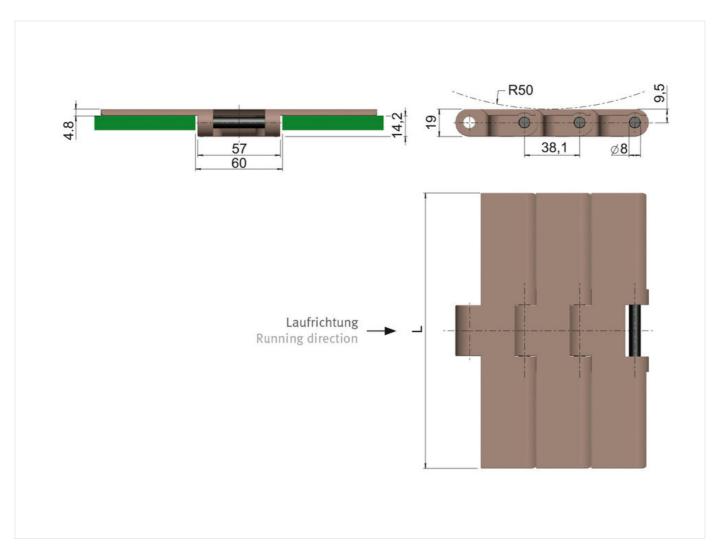

# Technical data

| FLAT TOP CHAIN            | 8257 |
|---------------------------|------|
| Pin diameter d2 max. (mm) | 8,3  |
| Weight per meter (kg)     | 2,55 |
| Chain material            | KV   |

# Product data

| Pin material              | Stainless steel |
|---------------------------|-----------------|
| Plate thickness (mm)      | 4,8             |
| Back flex radius (mm)     | 50              |
| Width L (mm)              | 254             |
| Average breaking load (N) | 10              |