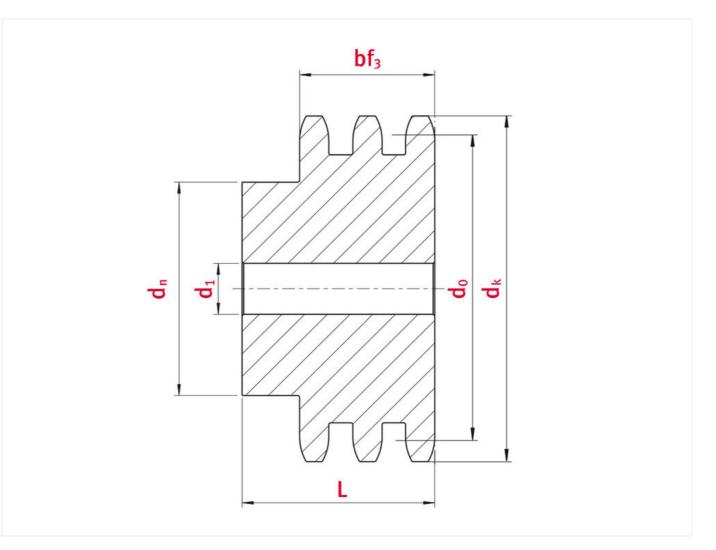

# Product data

| Teeth               | 24 |
|---------------------|----|
| Tip circle dk (mm)  | 77 |
| Pilot bore d1 (mm)  | 14 |
| Total length L (mm) | 40 |
| Hub                 | 61 |