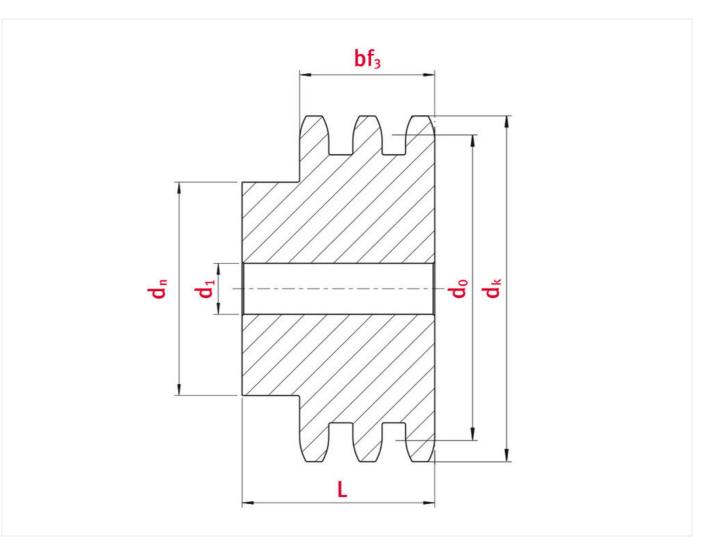

### Product data

| Teeth               | 32    |
|---------------------|-------|
| Tip circle dk (mm)  | 134,3 |
| Pilot bore d1 (mm)  | 20    |
| Total length L (mm) | 55    |
| Hub                 | 110   |