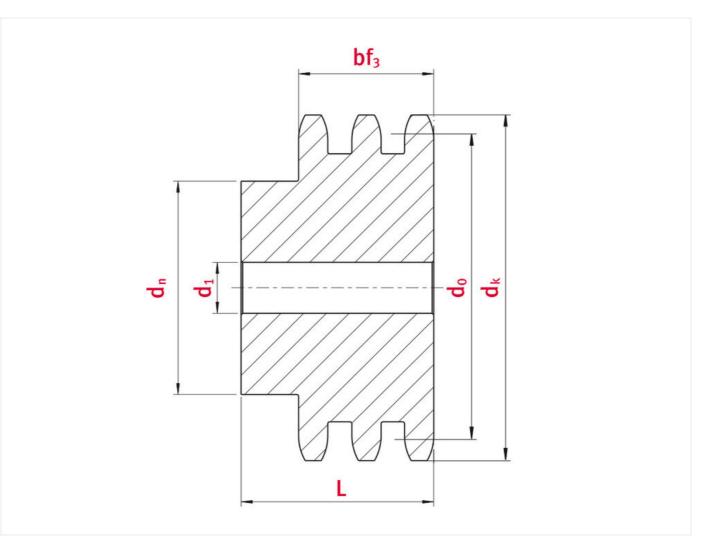

# Product data

| Teeth               | 36  |
|---------------------|-----|
| Tip circle dk (mm)  | 151 |
| Pilot bore d1 (mm)  | 25  |
| Total length L (mm) | 55  |
| Hub                 | 120 |