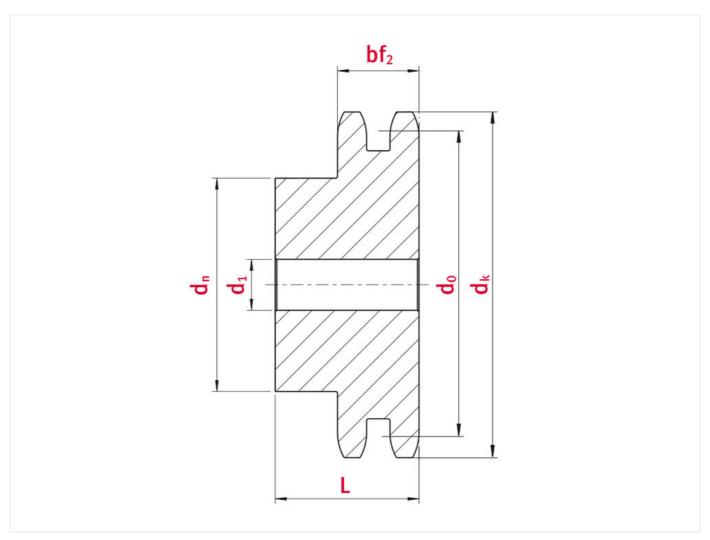

# Technical data

| SPROCKET                                | 12B   |
|-----------------------------------------|-------|
| Pitch p (mm)                            | 19,05 |
| Width between inner plates b1 min. (mm) | 11,68 |
| Roller diameter d1 max. (mm)            | 12,07 |

# Product data

| Teeth                       | 40    |
|-----------------------------|-------|
| Tooth width duplex bf2 (mm) | 30,3  |
| Tip circle dk (mm)          | 251,3 |
| Pilot bore d1 (mm)          | 25    |
| Total length L (mm)         | 50    |
| Hub                         | 130   |