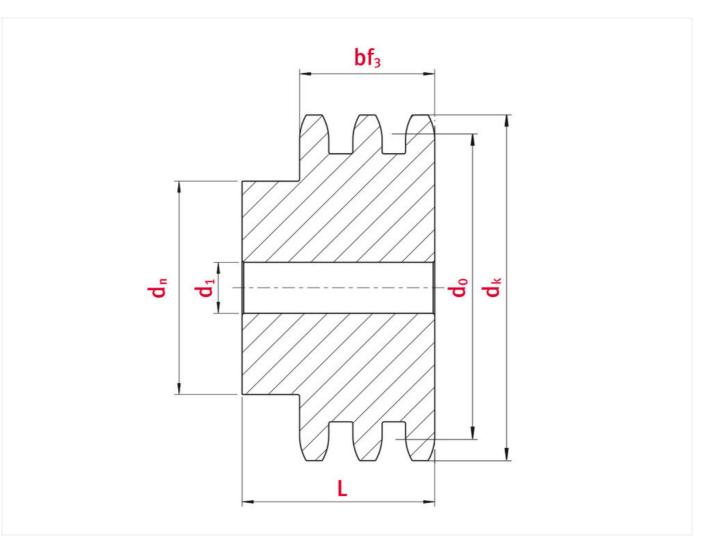

### Product data

| Teeth               | 22    |
|---------------------|-------|
| Tip circle dk (mm)  | 189,3 |
| Pilot bore d1 (mm)  | 30    |
| Total length L (mm) | 100   |
| Hub                 | 130   |