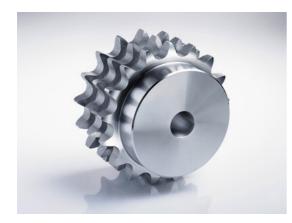

# sprocket 16B-3 22 teeth

Part no.: I8e1ce28a0ef2 Packaging Unit: 1pce

Model: 22 teeth

### Product data

| Teeth               | 22    |
|---------------------|-------|
| Tip circle dk (mm)  | 189,3 |
| Pilot bore d1 (mm)  | 30    |
| Total length L (mm) | 100   |
| Hub                 | 130   |