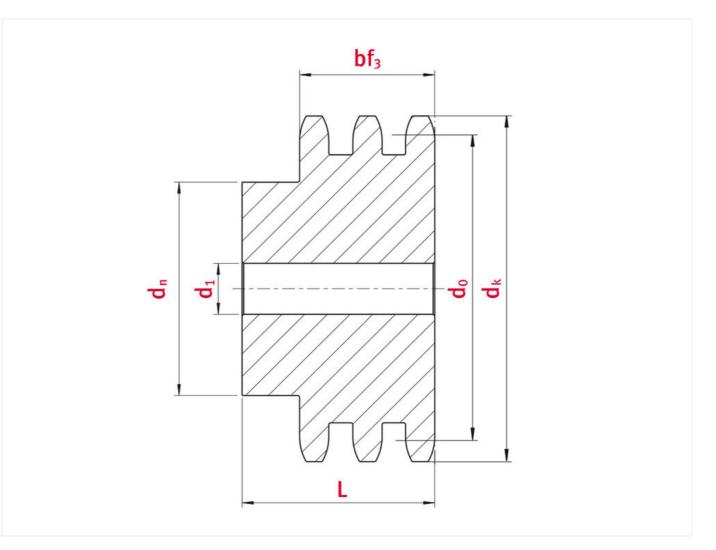

### Product data

| Teeth               | 33    |
|---------------------|-------|
| Tip circle dk (mm)  | 278,5 |
| Pilot bore d1 (mm)  | 30    |
| Total length L (mm) | 100   |
| Hub                 | 140   |