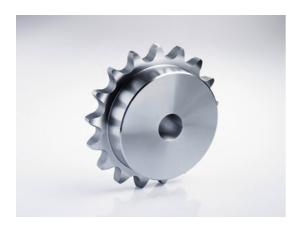

# sprocket 20B-1 39 teeth

Part no.: I758de8ebb297 Packaging Unit: 1pce

Model: 39 teeth

## Product data

| Teeth                        | 39    |
|------------------------------|-------|
| Tooth width simplex bf1 (mm) | 18,5  |
| Tip circle dk (mm)           | 409,7 |
| Pilot bore d1 (mm)           | 25    |
| Total length L (mm)          | 55    |
| Hub                          | 150   |