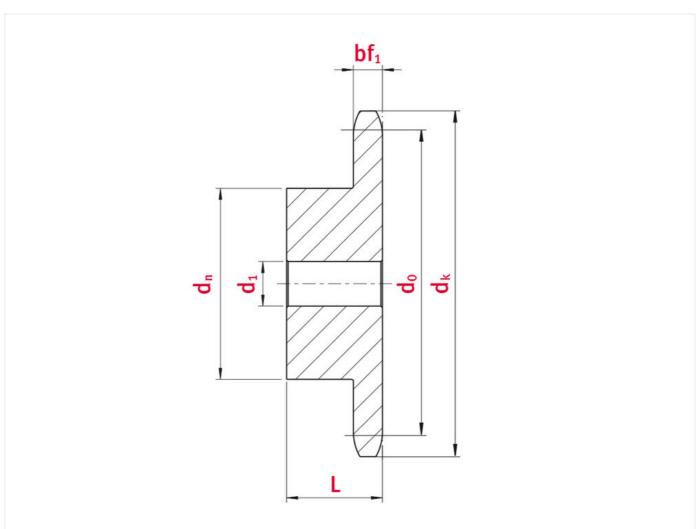

# Technical data

| SPROCKET                                | 20B   |
|-----------------------------------------|-------|
| Pitch p (mm)                            | 31,75 |
| Width between inner plates b1 min. (mm) | 19,56 |
| Roller diameter d1 max. (mm)            | 19,05 |

## Product data

| Teeth                        | 39    |
|------------------------------|-------|
| Tooth width simplex bf1 (mm) | 18,5  |
| Tip circle dk (mm)           | 409,7 |
| Pilot bore d1 (mm)           | 25    |
| Total length L (mm)          | 55    |
| Hub                          | 150   |