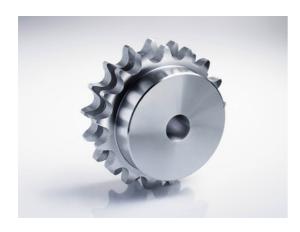

# sprocket 20B-2 24 teeth

Part no.: Ide44c440272c Packaging Unit: 1pce

Model: 24 teeth

# **Product Information**

iwis offers in the "plate wheels and drive components" sector an impressively wide range and broad stock of various plate wheels with pilot bores, and has full machining facilities in order to rapidly rework pilot bore plate wheels to customers demands. Furthermore, iwis provides fully finished plate wheels manufactured according to customer designs and drawings. iwis can always supply a wide range of ISO 606-compliant standard sprockets and plate wheels from stock. Our standard range covers sprockets and plate wheels in sizes 05 B-1 to 32 B-3.