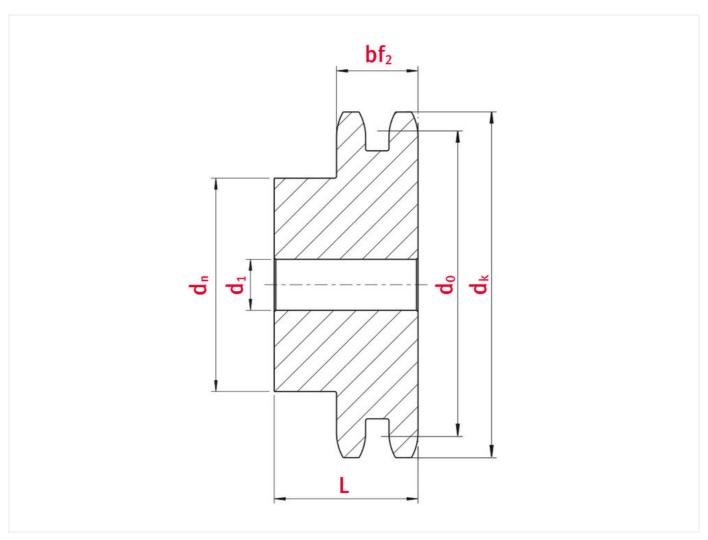

# Technical data

| SPROCKET                                | 20B   |
|-----------------------------------------|-------|
| Pitch p (mm)                            | 31,75 |
| Width between inner plates b1 min. (mm) | 19,56 |
| Roller diameter d1 max. (mm)            | 19,05 |

# Product data

| Teeth                       | 24    |
|-----------------------------|-------|
| Tooth width duplex bf2 (mm) | 54,6  |
| Tip circle dk (mm)          | 258,4 |
| Pilot bore d1 (mm)          | 25    |
| Total length L (mm)         | 80    |
| Hub                         | 140   |