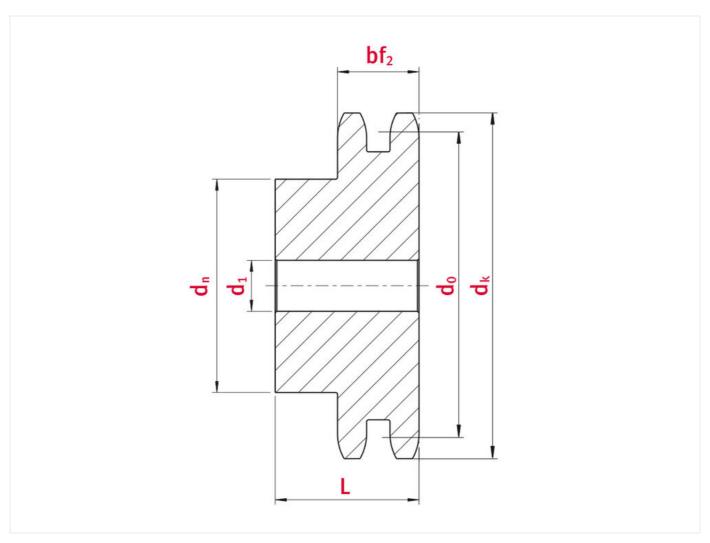

# Technical data

| SPROCKET                                | 20B   |
|-----------------------------------------|-------|
| Pitch p (mm)                            | 31,75 |
| Width between inner plates b1 min. (mm) | 19,56 |
| Roller diameter d1 max. (mm)            | 19,05 |

# Product data

| Teeth                       | 34    |
|-----------------------------|-------|
| Tooth width duplex bf2 (mm) | 54,6  |
| Tip circle dk (mm)          | 359,3 |
| Pilot bore d1 (mm)          | 25    |
| Total length L (mm)         | 80    |
| Hub                         | 150   |