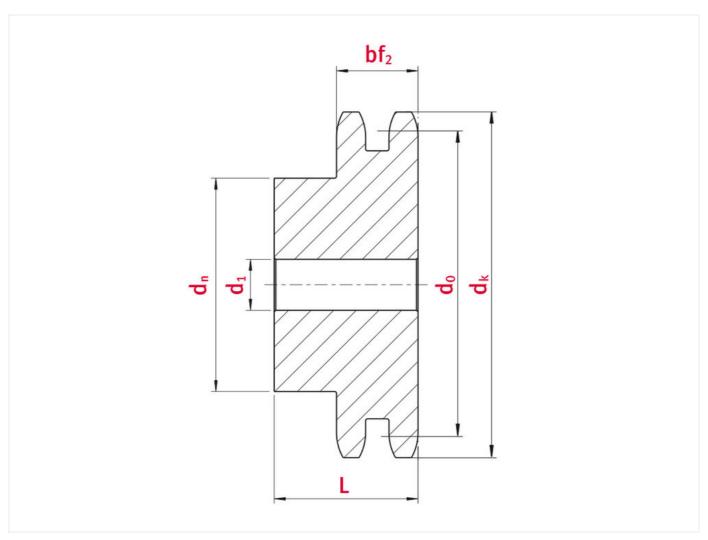

# Technical data

| SPROCKET                                | 20B   |
|-----------------------------------------|-------|
| Pitch p (mm)                            | 31,75 |
| Width between inner plates b1 min. (mm) | 19,56 |
| Roller diameter d1 max. (mm)            | 19,05 |

# Product data

| Teeth                       | 35    |
|-----------------------------|-------|
| Tooth width duplex bf2 (mm) | 54,6  |
| Tip circle dk (mm)          | 369,4 |
| Pilot bore d1 (mm)          | 25    |
| Total length L (mm)         | 80    |
| Hub                         | 150   |