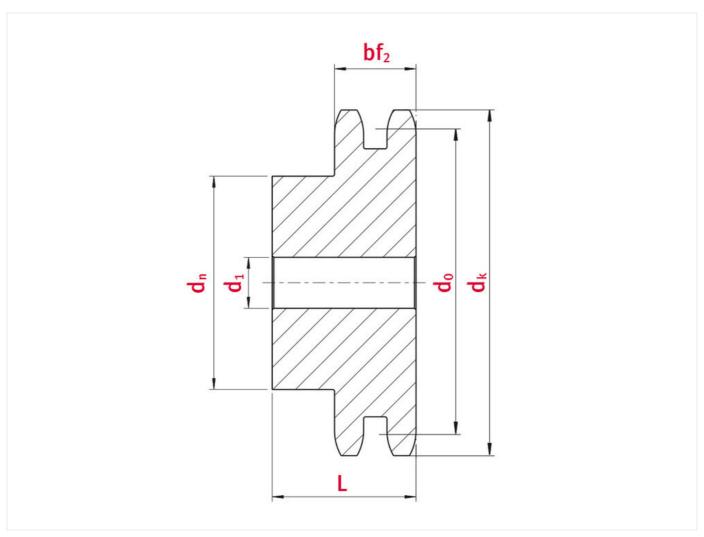

# Technical data

| SPROCKET                                | 20B   |
|-----------------------------------------|-------|
| Pitch p (mm)                            | 31,75 |
| Width between inner plates b1 min. (mm) | 19,56 |
| Roller diameter d1 max. (mm)            | 19,05 |

# Product data

| Teeth                       | 39    |
|-----------------------------|-------|
| Tooth width duplex bf2 (mm) | 54,6  |
| Tip circle dk (mm)          | 409,7 |
| Pilot bore d1 (mm)          | 30    |
| Total length L (mm)         | 80    |
| Hub                         | 150   |