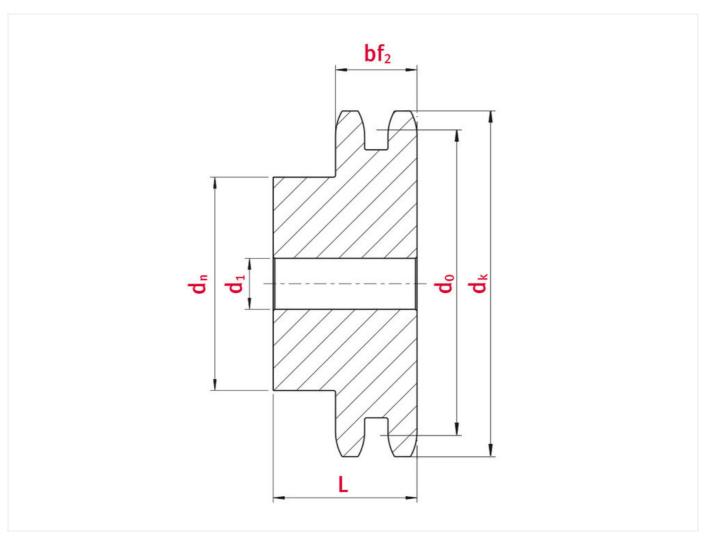

# Technical data

| SPROCKET                                | 20B   |
|-----------------------------------------|-------|
| Pitch p (mm)                            | 31,75 |
| Width between inner plates b1 min. (mm) | 19,56 |
| Roller diameter d1 max. (mm)            | 19,05 |

# Product data

| Teeth                       | 57    |
|-----------------------------|-------|
| Tooth width duplex bf2 (mm) | 54,6  |
| Tip circle dk (mm)          | 592,3 |
| Pilot bore d1 (mm)          | 40    |
| Total length L (mm)         | 116   |
| Hub                         | 160   |