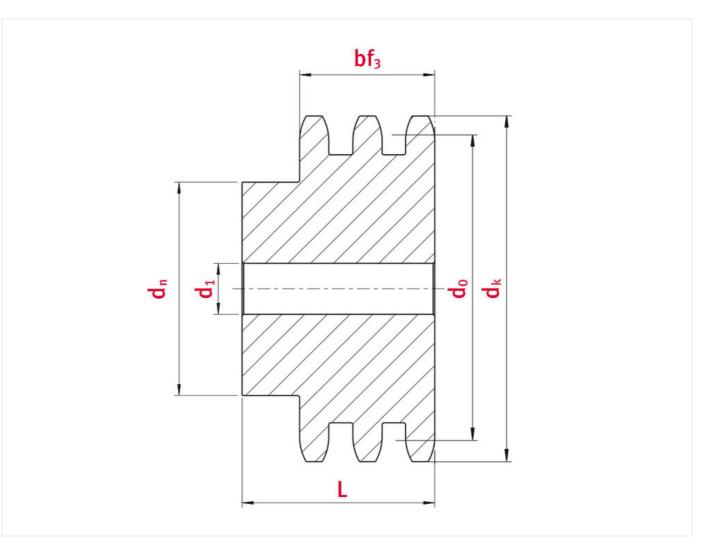

### Product data

| Teeth               | 22    |
|---------------------|-------|
| Tip circle dk (mm)  | 238,3 |
| Pilot bore d1 (mm)  | 25    |
| Total length L (mm) | 115   |
| Hub                 | 140   |