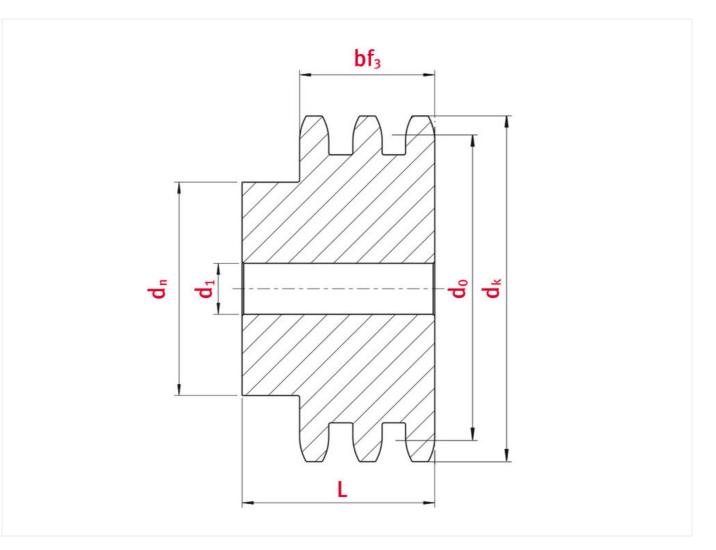

### Technical data

| SPROCKET                                | 20B   |
|-----------------------------------------|-------|
| Pitch p (mm)                            | 31,75 |
| Width between inner plates b1 min. (mm) | 19,56 |
| Roller diameter d1 max. (mm)            | 19,05 |

### Product data

| Teeth               | 33    |
|---------------------|-------|
| Tip circle dk (mm)  | 349,2 |
| Pilot bore d1 (mm)  | 30    |
| Total length L (mm) | 115   |
| Hub                 | 150   |