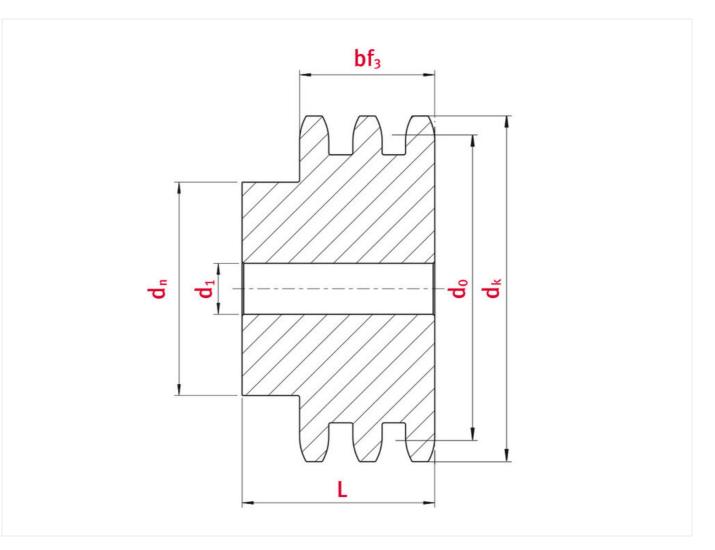

### Product data

| Teeth               | 38    |
|---------------------|-------|
| Tip circle dk (mm)  | 399,6 |
| Pilot bore d1 (mm)  | 30    |
| Total length L (mm) | 115   |
| Hub                 | 150   |