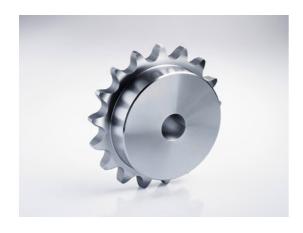

# sprocket 24B-1 9 teeth

Part no.: lcf375e7a8fa3 Packaging Unit: 1pce

Model: 9 teeth

# Product data

| Teeth                        | 9     |
|------------------------------|-------|
| Tooth width simplex bf1 (mm) | 24,1  |
| Tip circle dk (mm)           | 126,4 |
| Pilot bore d1 (mm)           | 20    |
| Total length L (mm)          | 45    |
| Hub                          | 70    |