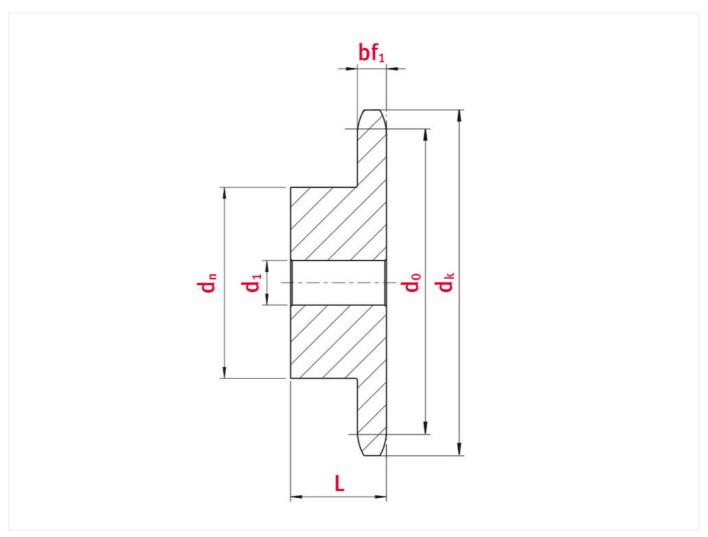

# Technical data

| SPROCKET                                | 24B  |
|-----------------------------------------|------|
| Pitch p (mm)                            | 38,1 |
| Width between inner plates b1 min. (mm) | 25,4 |
| Roller diameter d1 max. (mm)            | 25,4 |

# Product data

| Teeth                        | 9     |
|------------------------------|-------|
| Tooth width simplex bf1 (mm) | 24,1  |
| Tip circle dk (mm)           | 126,4 |
| Pilot bore d1 (mm)           | 20    |
| Total length L (mm)          | 45    |
| Hub                          | 70    |