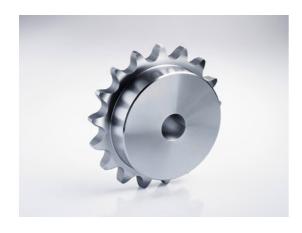

# sprocket 24B-1 32 teeth

Part no.: I60c0d55289af Packaging Unit: 1pce

Model: 32 teeth

# Product data

| Teeth                        | 32    |
|------------------------------|-------|
| Tooth width simplex bf1 (mm) | 24,1  |
| Tip circle dk (mm)           | 403,7 |
| Pilot bore d1 (mm)           | 30    |
| Total length L (mm)          | 60    |
| Hub                          | 160   |