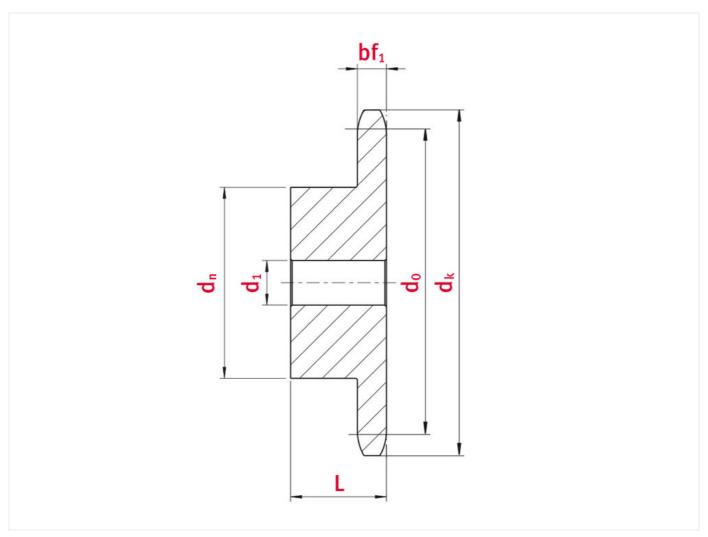

# Technical data

| SPROCKET                                | 24B  |
|-----------------------------------------|------|
| Pitch p (mm)                            | 38,1 |
| Width between inner plates b1 min. (mm) | 25,4 |
| Roller diameter d1 max. (mm)            | 25,4 |

# Product data

| Teeth                        | 32    |
|------------------------------|-------|
| Tooth width simplex bf1 (mm) | 24,1  |
| Tip circle dk (mm)           | 403,7 |
| Pilot bore d1 (mm)           | 30    |
| Total length L (mm)          | 60    |
| Hub                          | 160   |