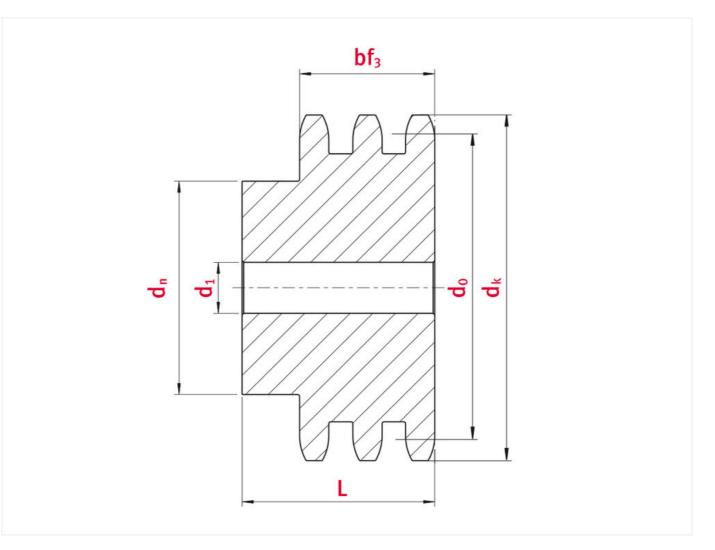

# Product data

| Teeth               | 10  |
|---------------------|-----|
| Tip circle dk (mm)  | 138 |
| Pilot bore d1 (mm)  | 25  |
| Total length L (mm) | 140 |
| Hub                 | 80  |