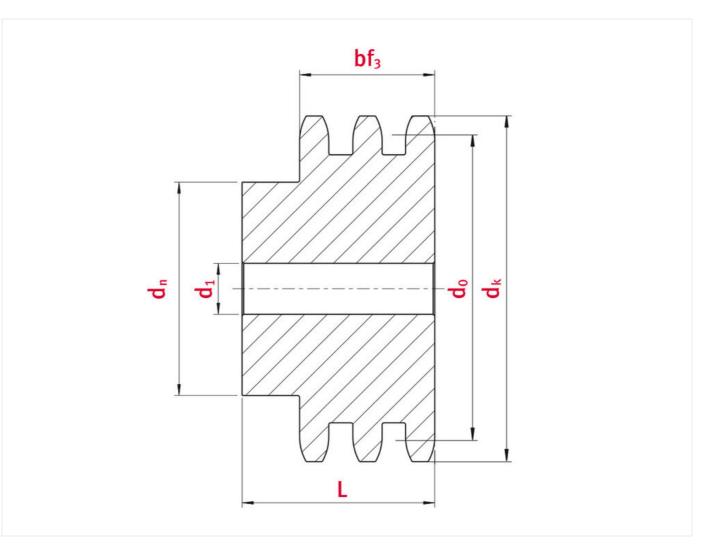

### Product data

| Teeth               | 21    |
|---------------------|-------|
| Tip circle dk (mm)  | 270,6 |
| Pilot bore d1 (mm)  | 30    |
| Total length L (mm) | 150   |
| Hub                 | 160   |