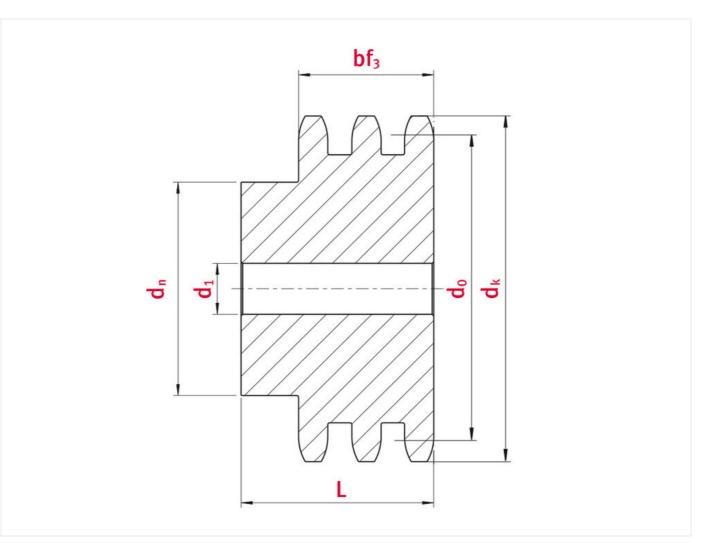

### Product data

| Teeth               | 24    |
|---------------------|-------|
| Tip circle dk (mm)  | 306,8 |
| Pilot bore d1 (mm)  | 30    |
| Total length L (mm) | 150   |
| Hub                 | 160   |