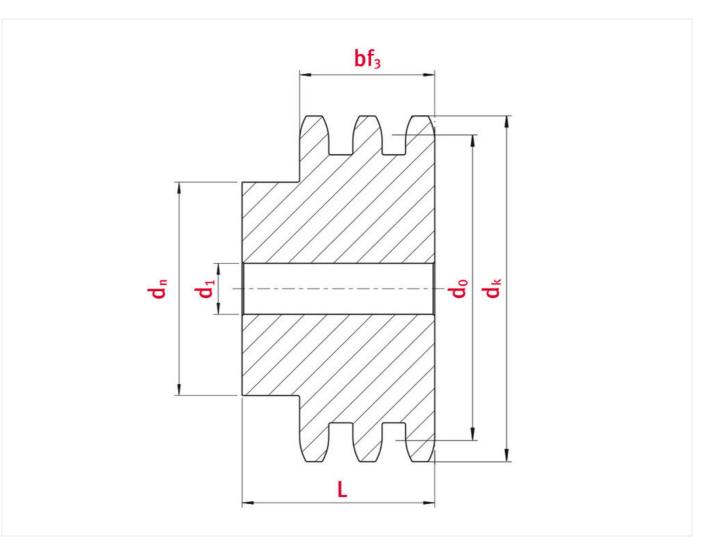

# Product data

| Teeth               | 26  |
|---------------------|-----|
| Tip circle dk (mm)  | 331 |
| Pilot bore d1 (mm)  | 30  |
| Total length L (mm) | 150 |
| Hub                 | 160 |