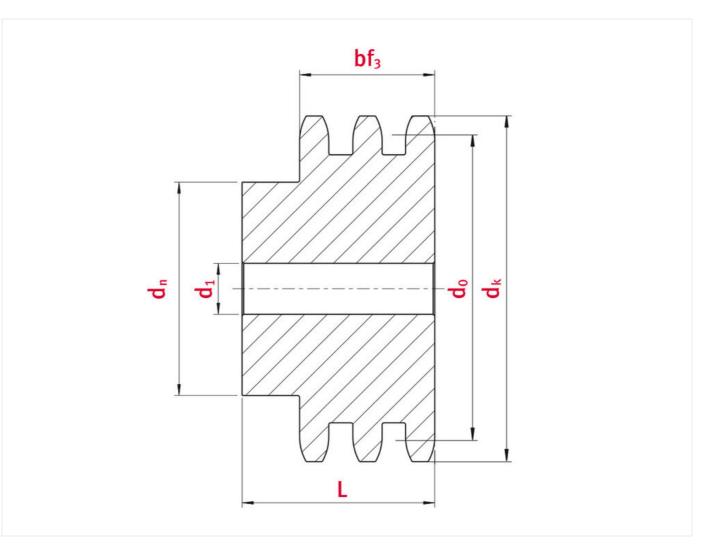

## Technical data

| SPROCKET                                | 24B  |
|-----------------------------------------|------|
| Pitch p (mm)                            | 38,1 |
| Width between inner plates b1 min. (mm) | 25,4 |
| Roller diameter d1 max. (mm)            | 25,4 |

### Product data

| Teeth               | 32    |
|---------------------|-------|
| Tip circle dk (mm)  | 403,7 |
| Pilot bore d1 (mm)  | 40    |
| Total length L (mm) | 150   |
| Hub                 | 170   |