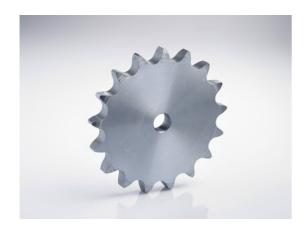

# Kettenradscheibe 24B-1 16 Zähne

coreshop.product.sku: 81005836

coreshop.product.packaging-unit: 1coreshop.ui.unit-key.p

coreshop.product.model:

coreshop.product.attribute.16teeth

## coreshop.product.pdf.header.headline

| coreshop.product.type.teeth          | 16    |
|--------------------------------------|-------|
| coreshop.product.type.tooth-wi-simpl | 24,1  |
| coreshop.product.type.tip-circle     | 210,3 |
| coreshop.product.type.pilot-bore     | 25    |