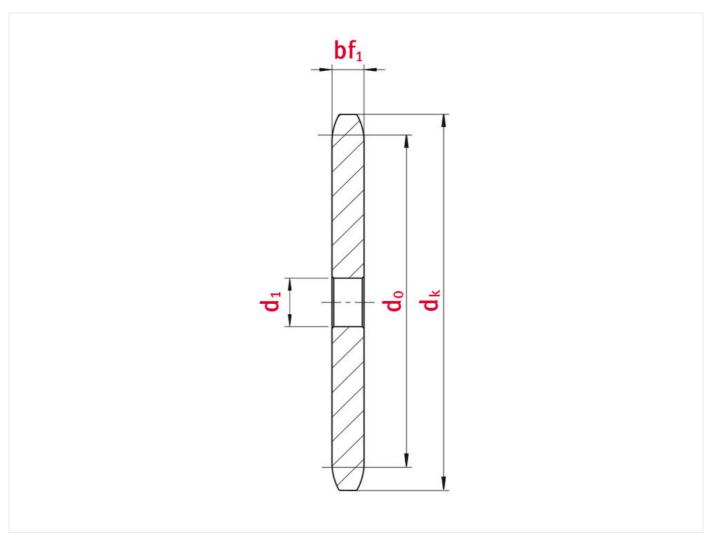

# coreshop.product.type.headline

| CORESHOP.PRODUCT.TYPE.KETTENRAD                  | 24B  |  |
|--------------------------------------------------|------|--|
| coreshop.product.type.pitch                      | 38,1 |  |
| coreshop.product.type.width-between-inner-plates | 25,4 |  |
| coreshop.product.type.roller-diameter            | 25,4 |  |
|                                                  |      |  |

## coreshop.product.pdf.header.headline

| coreshop.product.type.teeth          | 16    |
|--------------------------------------|-------|
| coreshop.product.type.tooth-wi-simpl | 24,1  |
| coreshop.product.type.tip-circle     | 210,3 |
| coreshop.product.type.pilot-bore     | 25    |