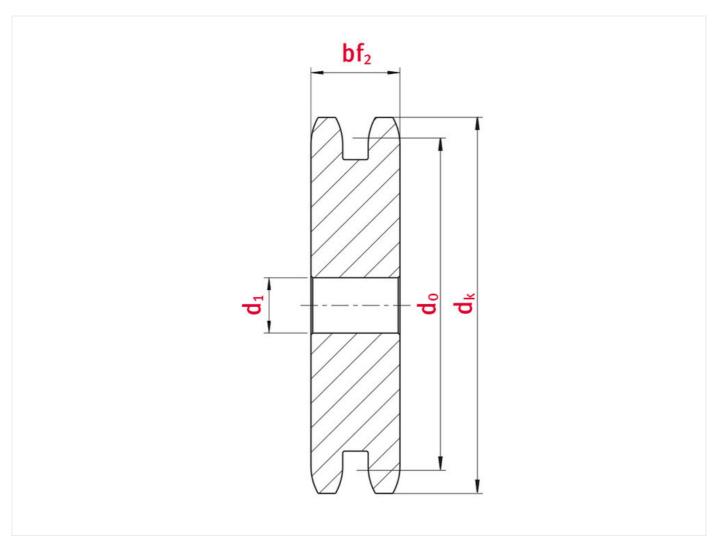

# coreshop.product.type.headline

| CORESHOP.PRODUCT.TYPE.KETTENRAD                  | 24B  |  |
|--------------------------------------------------|------|--|
| coreshop.product.type.pitch                      | 38,1 |  |
| coreshop.product.type.width-between-inner-plates | 25,4 |  |
| coreshop.product.type.roller-diameter            | 25,4 |  |
|                                                  |      |  |

## coreshop.product.pdf.header.headline

| coreshop.product.type.teeth         | 26  |
|-------------------------------------|-----|
| coreshop.product.type.tooth-wi-dupl | 72  |
| coreshop.product.type.tip-circle    | 331 |
| coreshop.product.type.pilot-bore    | 30  |