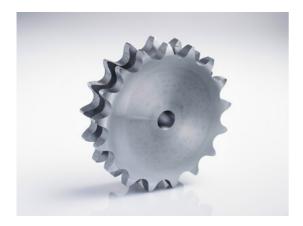

# Kettenradscheibe 24B-2 26 Zähne

coreshop.product.sku: I1364ac6a1acd coreshop.product.packaging-unit: 1coreshop.ui.unit-key.p

coreshop.product.model: coreshop.product.attribute.26teeth

# coreshop.product.type.headline

| CORESHOP.PRODUCT.TYPE.KETTENRAD                  | 24B  |  |
|--------------------------------------------------|------|--|
| coreshop.product.type.pitch                      | 38,1 |  |
| coreshop.product.type.width-between-inner-plates | 25,4 |  |
| coreshop.product.type.roller-diameter            | 25,4 |  |
|                                                  |      |  |

## coreshop.product.pdf.header.headline

| coreshop.product.type.teeth         | 26  |
|-------------------------------------|-----|
| coreshop.product.type.tooth-wi-dupl | 72  |
| coreshop.product.type.tip-circle    | 331 |
| coreshop.product.type.pilot-bore    | 30  |

### coreshop.product.description.headline

Im Marktsegment "Kettenradscheiben und Antriebskomponenten" verfügt iwis antriebssysteme über ein umfangreiches und lagerhaltiges Sortiment von Standardkettenradscheiben mit Vorbohrung. Darüber hinaus bietet iwis antriebssysteme komplett bearbeitete Kettenradscheiben nach Kundenzeichnungen an. iwis hat ständig ein breites Sortiment von Standard-Kettenrädern und Kettenradscheiben nach ISO 606 auf Lager. Unser Standardprogramm umfasst Kettenräder und Kettenradscheiben in den Größen von 05B-1 bis 32B-3.